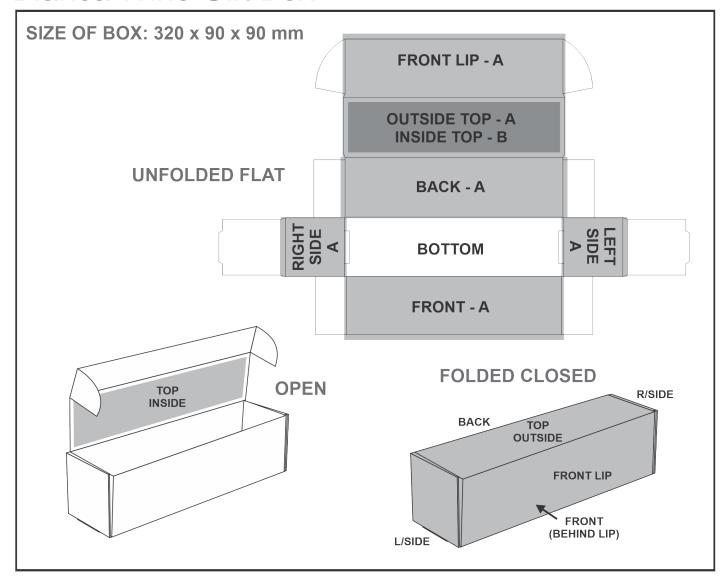

## **PG-AM-400-B**

# Bianca Wine Gift Box



#### Need to know:

- Includes 1-Position Direct Print (setup fee applies).

**Please Note:** Due to the nature of the printing process, any white in a logo cannot be branded and we cannot guarantee an exact colour match as the box has a mate finish. The nature and inconsistency of the pre-cut boards may create a 1-3mm of unbranded space on the front lip and imperfections maybe be found within the print. Large solid coverage prints are not recommended, if large solid coverage is required, it is recommended on kraft boxes as imperfections are less noticeable.

### **Branding Options:**

#### **Position A**

 Digital Custom Packaging (DCP-CHG-3) Full Colour

Size: 546mm wide x 468mm high

#### **Position B**

1. Digital Custom Packaging (DCP-CHG-3) Full Colour

Size: 334mm wide x 80mm high